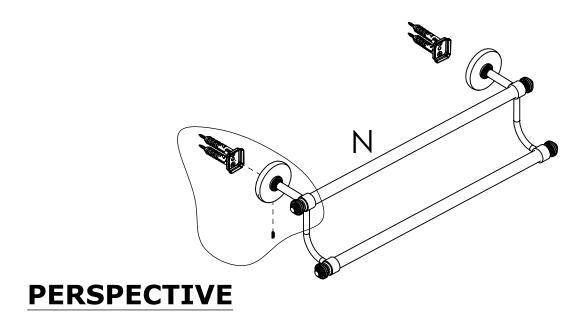

## INSTALLATION INSTRUCTIONS

**Step 2:** Attach Bracket to Mounting Plate.

Place bracket on mounting plate and secure by tightening set screw as shown below.