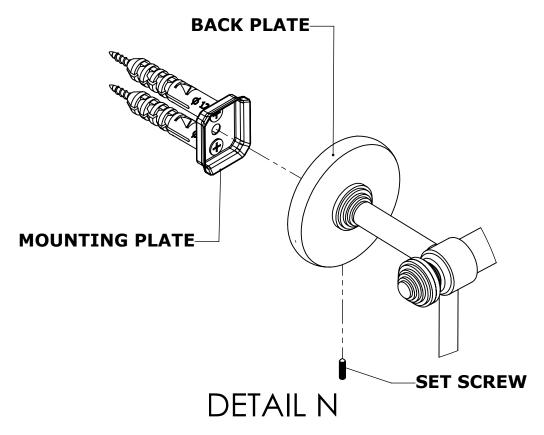

## INSTALLATION INSTRUCTIONS

**Step 2:** Attach Bracket to Mounting Plate.

Place bracket on mounting plate and secure by tightening set screw as shown below.