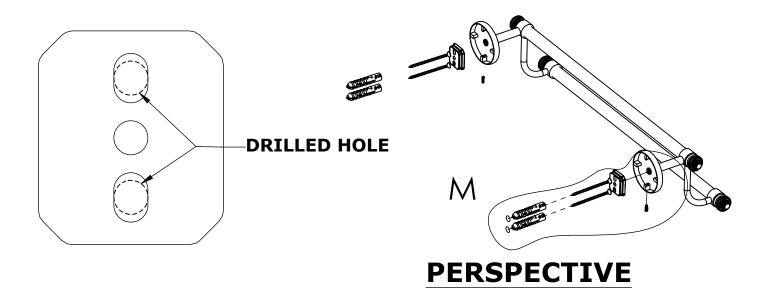

## Step 1: Drill holes in Wall for screw anchors and attach Mounting Plate to Wall

Determine your desired location for installation and make a mark for the location of the mounting plate. Remove mounting plate from backplate by loosening set screw in backplate as pictured below. Place center hole of mounting plate over mark made above. Make 2 marks where mounting screws will be placed as shown below. Drill hole at each of the marks. (You may substitute other style mounting anchors or screws if desired). Place anchors into the holes made. Place mounting plate over holes and secure to mounting surface using screws as shown below.