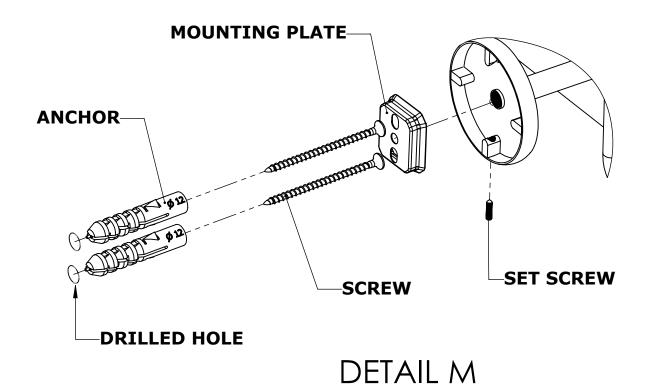

## Step 1: Drill holes in Wall for screw anchors and attach Mounting Plate to Wall

Determine your desired location for installation and make a mark for the location of the mounting plate. Remove mounting plate from backplate by loosening set screw in backplate as pictured below. Place center hole of mounting plate over mark made above. Make 2 marks where mounting screws will be placed as shown below. Drill hole at each of the marks. (You may substitute other style mounting anchors or screws if desired). Place anchors into the holes made. Place mounting plate over holes and secure to mounting surface using screws as shown below.